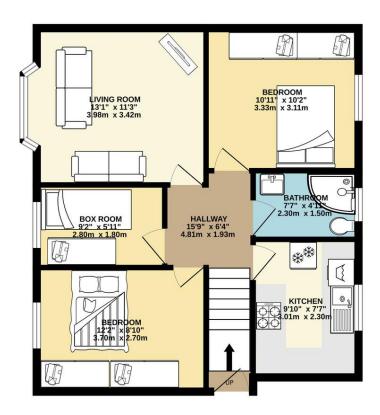

## **Property Summary**

FIRST FLOOR 597 sq.ft. (55.4 sq.m.) approx.

- First floor maisonette
- Three bedroom
- Garden
- One family bathroom
- Reception
- Ideal for first time buyers
- On Road parking
- Close to local amenities
- Leasehold
- No Service charges