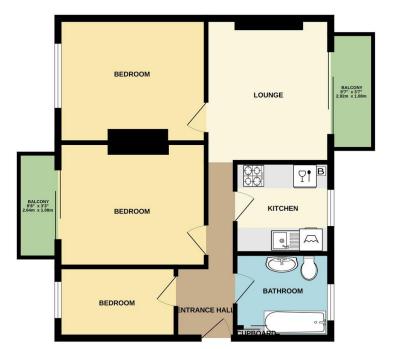

## **Property Summary**

SECOND FLOOR 596 sq.ft. (55.4 sq.m.) approx.

%epcGraph\_c\_1\_245%

TOTAL FLOOR AREA : 596 sq.ft. (55.4 sq.m.) approx.

38 Court Parade Wembley Middlesex HA0 3HS www.propertyhubltd.com sales@propertyhubltd.com 0208 459 3333

- Second Floor Flat
- Three bedroom
- One family bathroom
- On Reception
- Leasehold
- Underfloor Heating
- Communal Garden
- Ideal for a Investor
- Viewings available asap
- ٠

Agents Note: Whilst every care has been taken to prepare these particulars, they are for guidance purposes only. All measurements are approximate are for general guidance purposes only and whilst every care has been taken to ensure their accuracy, they should not be relied upon and potential buyers/tenants are advised to recheck the measurements