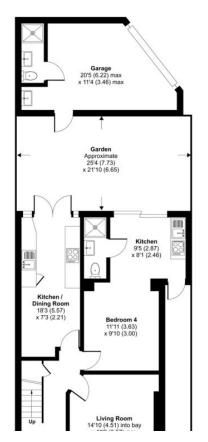

## The Grange, Wembley, HA0

Approximate Area = 1097 sq ft / 101.9 sq m Garage = 200 sq ft / 18.5 sq m Total = 1297 sq ft / 120.4 sq m For identification only - Not to scale

- Superb 4 double bedroom house
- Front Driveway for two cars
- Large reception room
- Modern Kitchen with fitted appliances
- Family 3 piece bathroom
- Gorgeous low maintenance rear garden
- Attic for lots of storage
- Rear garage
- Chain Free
- Well located from Shopping facilities