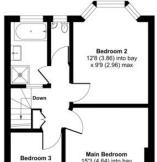

## The Grange, Wembley, HA0

Approximate Area = 1097 sq ft / 101.9 sq m Garage = 200 sq ft / 18.5 sq m Total = 1297 sq ft / 120.4 sq m For identification only - Not to scale

- Superb 4 double bedroom house
- Front Driveway for two cars
- Large reception room
- Modern Kitchen with fitted appliances
- Family 3 piece bathroom
- Gorgeous low maintenance rear garden
- Attic for lots of storage
- Rear garage
- Chain Free
- Well located from Shopping facilities