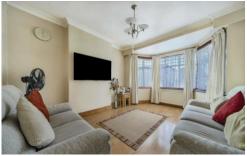

## The Grange, Wembley, HA0

Approximate Area = 1097 sq ft / 101.9 sq m Garage = 200 sq ft / 18.5 sq m Total = 1297 sq ft / 120.4 sq m For identification only - Not to scale

- Superb 4 double bedroom house
- Front Driveway for two cars
- Large reception room
- Modern Kitchen with fitted appliances
- Family 3 piece bathroom
- Gorgeous low maintenance rear garden
- Attic for lots of storage
- Rear garage
- Chain Free
- Well located from Shopping facilities