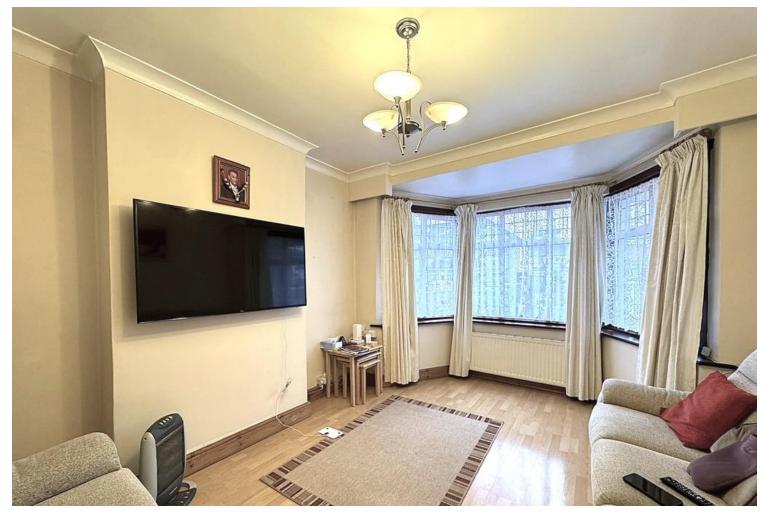

## The Grange, Wembley, HA0

Approximate Area = 1097 sq ft / 101.9 sq m Garage = 200 sq ft / 18.5 sq m Total = 1297 sq ft / 120.4 sq m For identification only - Not to scale

- Superb 4 double bedroom house
- Front Driveway for two cars
- Large reception room
- Modern Kitchen with fitted appliances
- Family 3 piece bathroom
- Gorgeous low maintenance rear garden
- Attic for lots of storage
- Rear garage
- Chain Free
- Well located from Shopping facilities