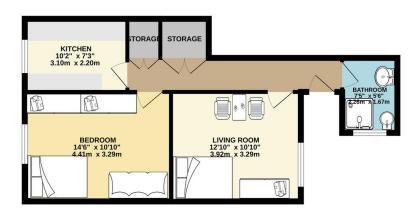

## **Property Summary**

%epcGraph\_c\_1\_245%

TOTAL FLOOR AREA: 512 sq.ft. (47.5 sq.m.) approx.

Whist every attempt has been made to ensure the accuracy of the floorplan contained here, measurements of doors, windows crossma and synthet frees are approximed and no responsibility is taken for any enror, omission on risk-statement. This plan is for floorplan purposes only and should be used as such by any prospective purchase. The services, synthetic and organization should not be used as such by any prospective purchase. The services, synthetic and organization should not be used to such as the services of the services are displanted and the pulsariation and organization that end to the services are such as the services are such as