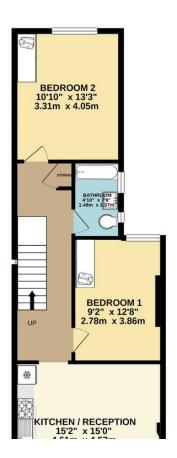

## **Property Summary**

GROUND FLOOR 636 sq.ft. (59.1 sq.m.) approx.

38 Court Parade Wembley Middles ex HAO 3HS www.propertyhubltd.com info@propertyhubltd.com 0208 903 1002

- 2 Bedroom Flat
- Newly Refurbished
- Excellent Condition
- Double glazed throughout
- Under floor heating
- Family Bathroom
- Large Open plan Reception / Kitchen
- Ample Storage
- Local Amenities & Harlesden Underground
- On Street Parking

Agents Note: Whilst every care has been taken to prepare these particulars, they are for guidance purposes only. All measurements are approximate are for general guidance purposes only and whilst every care has been taken to ensure their accuracy, they should not be relied upon and potential buyers/tenants are advised to recheck the measurements