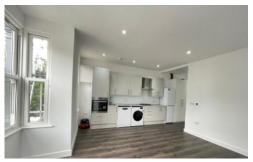

## **Property Summary**

GROUND FLOOR 636 sq.ft. (59.1 sq.m.) approx.

38 Court Parade Wembley Middles ex HAO 3HS www.propertyhubltd.com info@propertyhubltd.com 0208 903 1002

- 2 Bedroom Flat
- Newly Refurbished
- Excellent Condition
- Double glazed throughout
- Under floor heating
- Family Bathroom
- Large Open plan Reception / Kitchen
- Ample Storage
- Local Amenities & Harlesden Underground
- On Street Parking