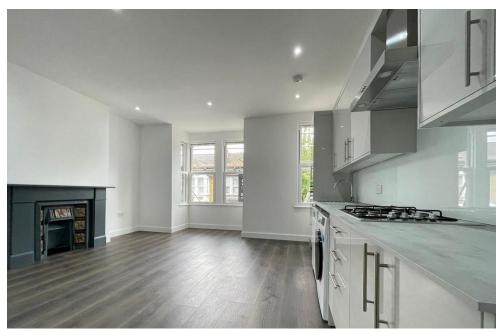

## **Property Summary**

GROUND FLOOR 636 sq.ft. (59.1 sq.m.) approx.

38 Court Parade Wembley Middles ex HAO 3HS www.propertyhubltd.com info@propertyhubltd.com 0208 903 1002

- 2 Bedroom Flat
- Newly Refurbished
- Excellent Condition
- Double glazed throughout
- Under floor heating
- Family Bathroom
- Large Open plan Reception / Kitchen
- Ample Storage
- Local Amenities & Harlesden Underground
- On Street Parking