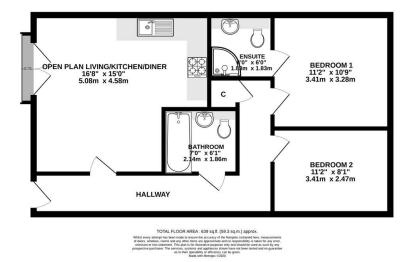

## **Property Summary**

SECOND FLOOR 639 sq.ft. (59.3 sq.m.) approx.

- Two bedroom Apartment
- Two bathrooms
- En-suite
- Balcony
- Open plan kitchen
- Private entrance hall
- Local amenities
- Schools nearby
- Ideal for a family
- Available soon

Agents Note: Whilst every care has been taken to prepare these particulars, they are for guidance purposes only. All measurements are approximate are for general guidance purposes only and whilst every care has been taken to ensure their accuracy, they should not be relied upon and potential buyers/tenants are advised to recheck the measurements