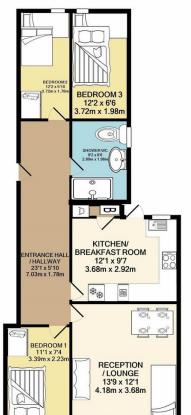

## **Property Summary**

TOTAL APPROX. FLOOR AREA 715 SQ.FT. (66.5 SQ.M.)
Whilst every attempt has been made to ensure the accuracy of the floor plan contained here, measurem
of doors, windows, rooms and any other items are approximate and no responsibility is taken for any err
omission, or mis-statlement. This plan is for illustrative purposes only and should be used as such by ar