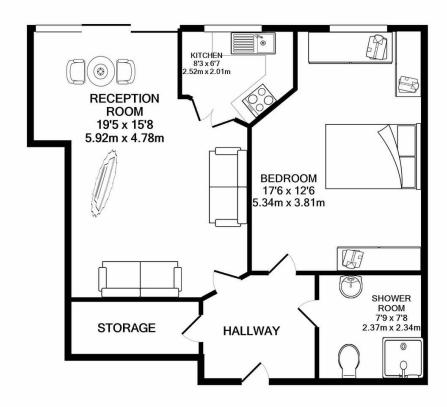

## TOTAL APPROX. FLOOR AREA 650 SQ.FT. (60.4 SQ.M.)

Whilst every attempt has been made to ensure the accuracy of the floor plan contained here, measurements of doors, windows, rooms and any other items are approximate and no responsibility is taken for any error, omission, or mis-statement. This plan is for illustrative numbers only and should be used as such by any