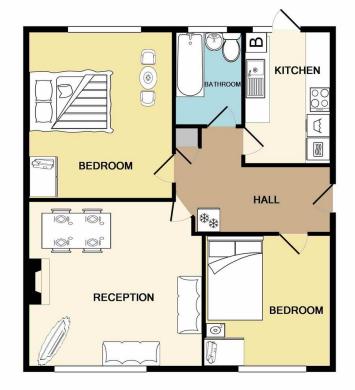

## TOTAL APPROX. FLOOR AREA 687 SQ.FT. (63.8 SQ.M.)

I O TAL APPROA. FLOOR AREA 687 SQ.F1. (63.8 SQ.M.) Whilst every attempt has been made to ensure the accuracy of the floor plan contained here, measurements of doors, windows, rooms and any other items are approximate and no responsibility is taken for any error, omission, or mis-statement. This plan is for illustrative purposes only and should be used as such by any prospective purchaser. The services, systems and appliances shown have not been tested and no guarantee as to their operability or efficiency can be given Made with Metropix ©2019