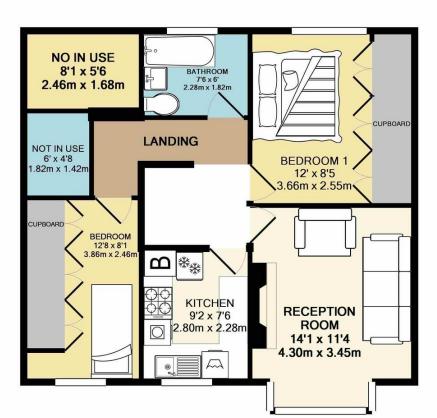

TOTAL APPROX. FLOOR AREA 618 SQ.FT. (57.4 SQ.M.)

38 Court Parade Wembley Middles ex HAO 3HS www.propertyhubltd.com info@propertyhubltd.com 0208 903 1002 Agents Note: Whilst every care has been taken to prepare these particulars, they are for guidance purposes only. All measurements are approximate are for general guidance purposes only and whilst every care has been taken to ensure their accuracy, they should not be relied upon and potential buyers/tenants are advised to recheck the measurements