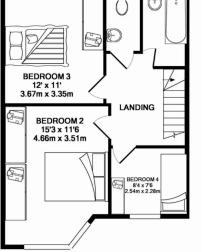

1ST FLOOR APPROX. FLOOR AREA 505 SQ.FT. (46.9 SQ.M.)

GROUND FLOOR APPROX. FLOOR AREA 582 SQ.FT. (54.1 SQ.M.)

TOTAL APPROX. FLOOR AREA 1087 SQ.FT. (101.0 SQ.M.) Whilst every attempt has been made to ensure the accuracy of the floor plan contained here, measurements of doors, windows, nooms and any other items are approximate and no responsibility is taken for any error, omission, or mis-statement. This plan is for illustrative purposes only and should be used as such by any prospective purchase. The services, systems and appliances shown have not been tested and no guarantee