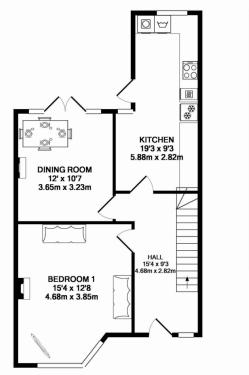

1ST FLOOR APPROX. FLOOR AREA 505 SQ.FT. (46.9 SQ.M.)

GROUND FLOOR APPROX. FLOOR AREA 582 SQ.FT. (54.1 SQ.M.)

TOTAL APPROX. FLOOR AREA 1087 SQ.FT. (101.0 SQ.M.) Whilst every attempt has been made to ensure the accuracy of the floor plan contained here, measurements of doors, windows, nooms and any other items are approximate and no responsibility is taken for any error, omission, or mis-statement. This plan is for illustrative purposes only and should be used as such by any prospective purchase. The services, systems and appliances shown have not been tested and no guarantee