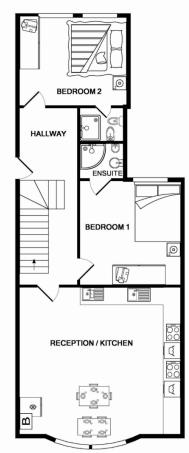

1ST FLOOR APPROX. FLOOR AREA 631 SQ.FT. (58.6 SQ.M.) TOTAL APPROX. FLOOR AREA 1428 SQ.FT. (132.7 SQ.M.) Whils very attempt has been made to ensure the accuracy of the floor plan contained here, measurements of doors, windows, rooms and any other lems are approximate and no responsibility is taken for any error, omission, or mis-tatement. This plan is for illustrative purposes only and should be used as such by any prospective purchaser. The services, systems and appliances shown have not been tested and no guarantee as to their operability or efficiency can be given Made with Metroptic (50.17)