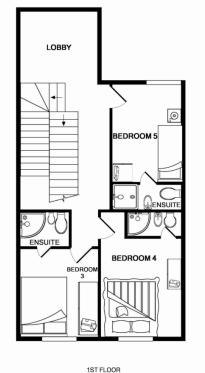

1ST FLOOR APPROX. FLOOR AREA 631 SQ.FT. (58.6 SQ.M.) TOTAL APPROX. FLOOR AREA 1428 SQ.FT. (132.7 SQ.M.) Whils very attempt has been made to ensure the accuracy of the floor plan contained here, measurements of doors, windows, rooms and any other lems are approximate and no responsibility is taken for any error, omission, or mis-tatement. This plan is for illustrative purposes only and should be used as such by any prospective purchaser. The services, systems and appliances shown have not been tested and no guarantee as to their operability or efficiency can be given Made with Metroptic (50.17)