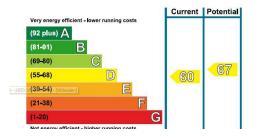

## Energy Efficiency Rating

- Shared kitchen
- Combi-Boiler & Fire proof doors
- Gas Central Heating
- washing machine, freeze-freezer, dryer, storage units.
- Mega Flow Water System
- laminated wooden flooring
- Good quality curtains
- walking wardrobes
- Study tables & chairs
- communal entrance