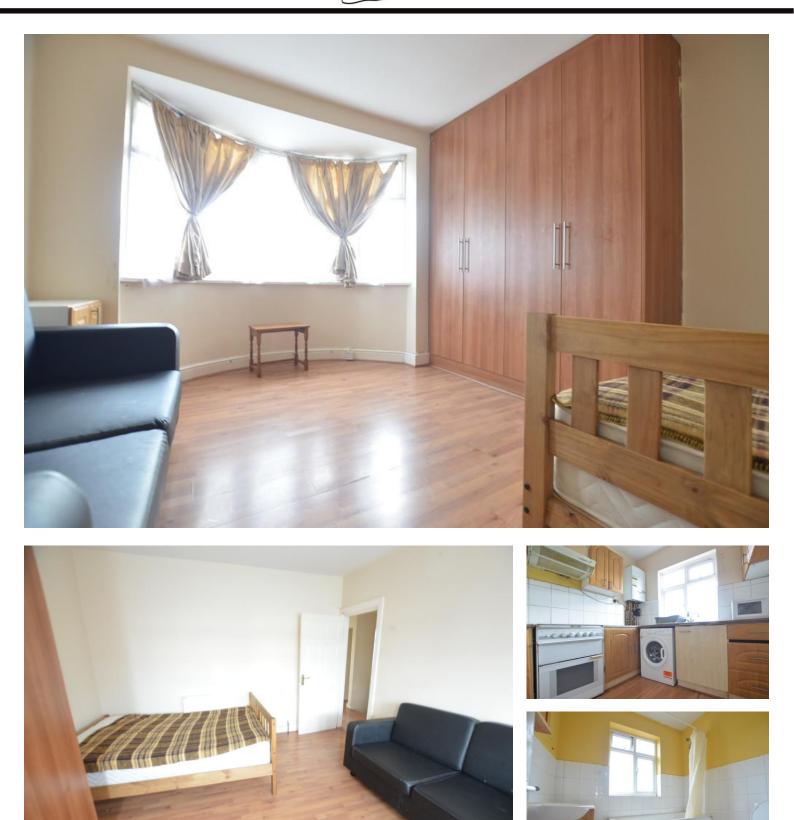

## Property Hub

Perrin Road, Sudbury Wembley, HA0 2NW £1,600 pcm

## **Property Summary**

Property hub pleased to market this maisonette located in Sudbury. The property is comprised by two bedrooms, one bathroom, reception, a good size kitchen, throughout double glazed, gas central heating, driveway way available for one car only and street parking. Available soon for more details and viewing call our letting team today.

EPC Available on request

- First Floor
- Three bedroom
- Family Bathroom
- Fully fitted kitchen
- Furniture
- Inc Bills
- One parking
- Near Sudbury Primary School
- Next to North Wembley station
- Local amenities